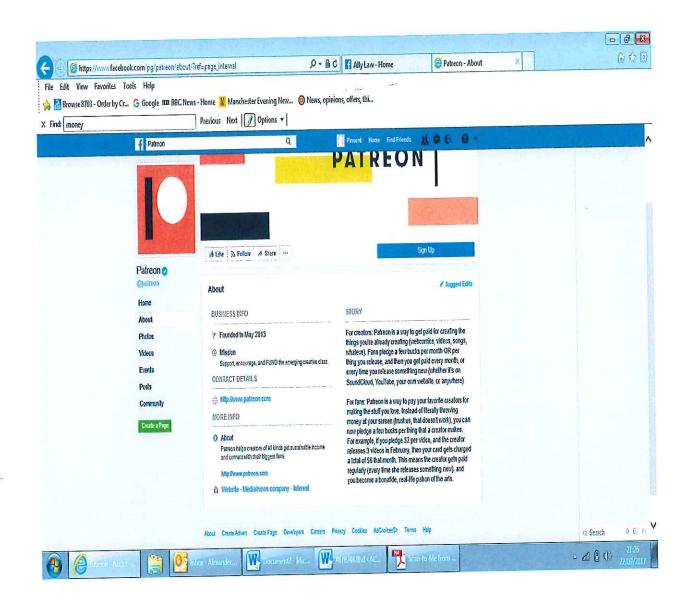

### **Cross-undertaking**

12. I can confirm that each of the Applicants is willing to give a cross-undertaking in damages in respect of any losses which may be suffered by the Respondents should the Court subsequently find that the proposed Order should not have been made.