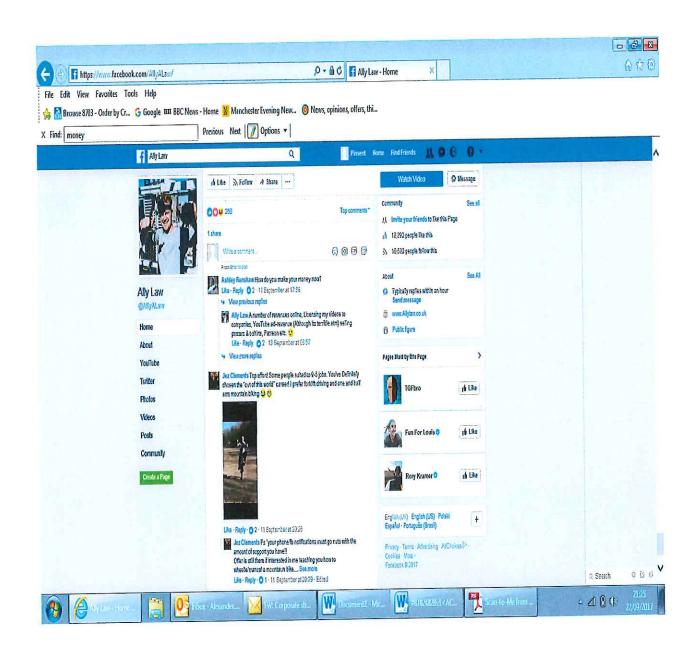

## Additional applicants / corporate structure

- 11. In light of the Hearing, the following parties have been joined as Applicants: New York City Football Club LLC; City Football Australia PTY Limited; Terenti S.A.D.; Girona Futbol Club S.A.D.; City Football Japan K.K; City Football Middle East FZ LLC; Melbourne City Football Club Pty Limited and City Football Singapore Pte Limited. Though CFG is the ultimate holding company for each of these joinder parties, the legal interest in some of the properties outlined at pages 1 to 4 of Exhibit JDR1 of the First JDR Statement is not held by CFG. A revised list of the properties subject to the application, and updated details of the parties in control, is set out at pages 8 to 10 of JDR2. In respect of CFG's corporate structure (Applicants identified in bold):
- 11.1 Manchester City Football Club:
  - 11.1.1 CFG owns 100% of the shares in Manchester City Limited which, in turn, owns 100% of the shares in **Manchester City Football Club Limited** (which is the football club's corporate vehicle).
- 11.2 New York City Football Club:
  - 11.2.1 CFG owns 100% of the shares in City Football Club Group USA. This entity controls 80% of City Football US Holdco LLC which, in turn, owns 100% of the shares New York City Football Club LLC (which is the football club's corporate vehicle);

- 11.3 Melbourne City Football Club:
  - 11.3.1 CFG owns 100% of the shares in MHFC Holdings Pty Limited which, in turn, owns 100% of the shares in **Melbourne City Football Club Pty Limited** (which is the football club's corporate vehicle);
- 11.4 Club Ateltico Torque
  - 11.4.1 CFG owns 100% of the shares in **Terenti S.A.D.** (which is the football club's corporate vehicle);
- 11.5 CFG also owns 100% of the shares in: City Football Australia PTY Limited; City Football Japan K.K; City Football Middle East FZ LLC; and City Football Singapore Pte Limited.