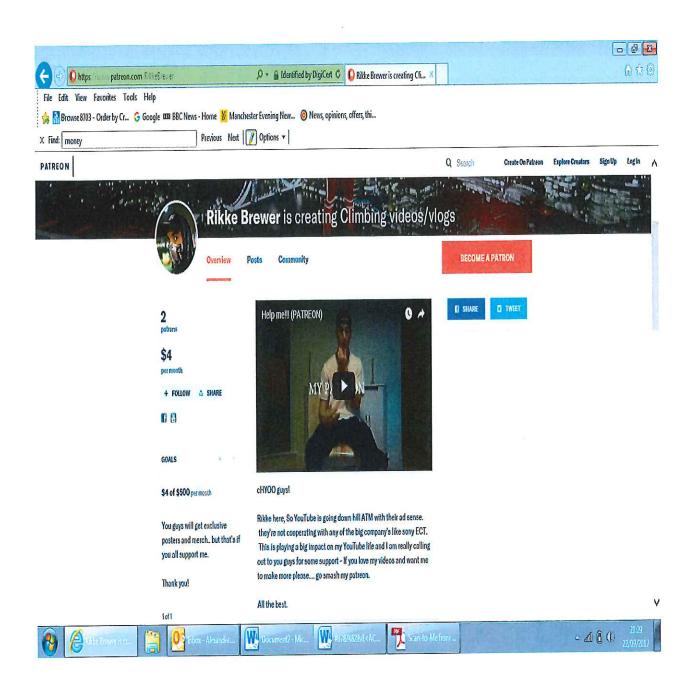

### Statement of Truth

13. I believe that the facts stated in this witness statement are true.

Signed

JULIAN DIAZ-RAINEY

Dated: 25.09.2017

IN THE HIGH COURT OF JUSTICE CHANCERY DIVISION MANCHESTER DISTRICT REGISTRY BETWEEN: